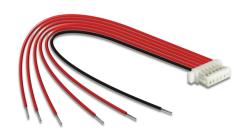

## **Description**

This connecting cable by Delock can be used for connection of a module with 6 pin connector to your PCB

## **Specification**

- Connector:
  - 1 x 6 pin connector, pitch 1.0 mm
  - 6 x open cable wires
- Manufacturer of connector: ACES 87214 0600
- Length: ca. 10 cm
- · WTB wire to board

## Interface

1 x WTB ACES 87214 - 0600 plug connector:

# **Physical characteristics**

| Pitch distance:               | 1.0 mm |
|-------------------------------|--------|
| Cable length incl. connector: | 10 cm  |