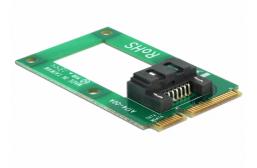

# Delock Converter mSATA full size > 1 x SATA 7 pin receptacle

### Description

This module by Delock converts the mSATA interface into a SATA 7 pin interface. Thus, e.g. a SATA SSD / HDD can be connected to the module. The module is designed for a full size slot. By using the cutaway in the middle of the PCB, the SATA interface can be reached from both sides.

# Specification

- Connectors:
  1 x mSATA male >
  - 1 x SATA 7 pin plug
- Interface: mSATA
- Form factor: Mini PCIe full size
- Data transfer rate up to 6 Gb/s
- Cutaway in the middle of the PCB
- Dimensions (LxWxH): ca. 51 x 30 x 6 mm
- OS independent, no driver installation necessary