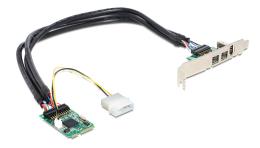

### Description

This miniPCIe adapter by Delock expands your system by one FireWire A port and two FireWire B ports, which you can lead out via the slot bracket. You can connect different FireWire devices like Card Reader, hubs, cameras etc. to this adapter.

## Specification

- Chipset: LSI-LFW643E2
- Form factor: miniPCle full size
- Interface: PCI Express revision 1.2
- Connector:
- internal:
- 1 x 2 pin power connector
- externally on the bracket:
- 1 x FireWire 1394A 6 pin female
- 2 x FireWire 1394B 9 pin female
- Data transfer rate: FireWire A up to 400 Mb/s FireWire B up to 800 Mb/s
- Supports OHCI specifications V1.1
- Hot Swap
- Cable length with connector:
  - FireWire ca. 46 cm
  - power cable ca. 17 cm
- Operating temperature: -10 °C ~ 80 °C

#### Package content

- MiniPCIe module
- Connecting cable
- FireWire bracket
- 1 Molex power cable
- 2 screws
- User manual