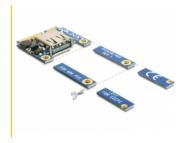

## Description

This Mini PCIe module by Delock expands your system by one USB 2.0 port. You can connect different USB devices like e.g. USB WLAN stick, USB memory etc. The module can be cut from full size to half size at the marked position.

## Package content

Mini PCle card

• User manual