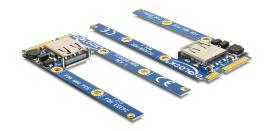

## Description

This Mini PCIe module by Delock expands your system by one USB 2.0 port. You can connect different USB devices like e.g. USB WLAN stick, USB memory etc. The module can be cut from full size to half size at the marked position.

## **Specification**

- Connector:
  - 1 x Mini PCle male
  - 1 x USB 2.0 Type-A female
- Form factor: Mini PCIe full size cutable to half size
- Interface: USB 2.0
- Data transfer rate up to 480 Mbps
- Voltage: 5 V / max. 500 mA
- · OS independent, no driver installation necessary

## Package content

Mini PCle card

• User manual