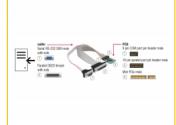

# **Specification**

• Connectors:

PCB:

1 x 9 pin COM port pin header male

1 x 18 pin parallel port pin header male cable:

1 x serial RS-232 DB9 male with nuts

1 x Parallel DB25 female with nuts

• Chipset: Oxford OXPCle952

Cable length with connectors:

serial ca. 30 cm Parallel ca. 28 cm

• Operating temperature: 0 °C ~ 85 °C