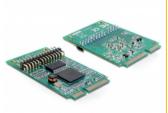

# **Specification**

• Connectors:

PCB:

1 x 9 pin COM port pin header male

1 x 18 pin parallel port pin header male cable:

1 x serial RS-232 DB9 male with nuts

1 x Parallel DB25 female with nuts

• Chipset: Oxford OXPCle952

· Form factor: Mini PCIe full size

• Interface: PCI Express revision 1.1a

Data transfer rate up to 460 Kb/s

Compatible with 950 UART

• FIFO: 128 byte

• Mode:

serial: RS-232

parallel: SPP/EPP/ECP - IEEE1284

### **Package content**

- Mini PCIe module
- 1 serial connecting cable
- 1 parallel connecting cable
- Driver CD
- User manual