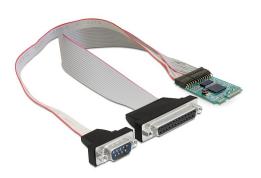

#### **Description**

This Mini PCle card by Delock expands a PC by one external serial port and one external parallel port. Different devices such as scanner, printer, mouse etc. can be connected to this card.

# **Specification**

• Connectors:

PCB:

1 x 9 pin COM port pin header male

1 x 18 pin parallel port pin header male cable:

1 x serial RS-232 DB9 male with nuts

1 x Parallel DB25 female with nuts

• Chipset: Oxford OXPCle952

Cable length with connectors:

serial ca. 30 cm Parallel ca. 28 cm

• Operating temperature: 0 °C ~ 85 °C

### **Package content**

- Mini PCIe module
- 1 serial connecting cable
- 1 parallel connecting cable
- Driver CD
- User manual