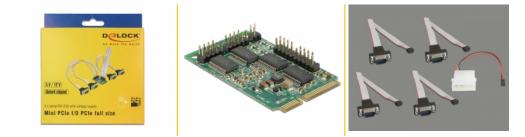

# Delock Mini PCIe I/O PCIe full size 4 x Serial RS-232 with voltage supply

# Specification

- Chipset: Oxford OXPCIe954
- Form factor: Mini PCIe full size
- Interface: PCI Express revision 1.1a
- Connectors:
- PCB:

4 x 9 pin COM port pin header male

1 x 3 pin power connector

cable:

4 x serial RS-232 DB9 male with nuts

1 x 4 pin (5 V)

- Data transfer rate up to 460.8 Kbps
- Compatible with 950 UART
- FIFO: 128 byte
- Supports PCIe Power Management
- 5 V or 12 V voltage adjustable by power cable (DB9 pin9)
- Cable length incl. connectors: ca. 30 cm
- Operating temperature: 0 °C ~ 80 °C

## Package content

- Mini PCIe module
- 4 serial connecting cable
- 1 Molex power cable
- Driver CD
- User manual