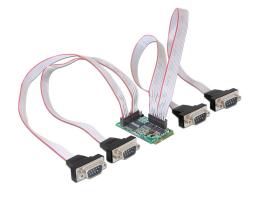

# Description

The Mini PCIe card expands a PC by four serial ports. Connected devices can be optionally supplied with a voltage of 5 V or 12 V. Different devices such as scanner, printer, mouse etc. can be connected to this card.

# Specification

- Chipset: Oxford OXPCIe954
- Form factor: Mini PCIe full size
- Interface: PCI Express revision 1.1a
- Connectors:
- PCB:

4 x 9 pin COM port pin header male

1 x 3 pin power connector

cable:

4 x serial RS-232 DB9 male with nuts

1 x 4 pin (5 V)

- Data transfer rate up to 460.8 Kbps
- Compatible with 950 UART
- FIFO: 128 byte
- Supports PCIe Power Management
- 5 V or 12 V voltage adjustable by power cable (DB9 pin9)
- Cable length incl. connectors: ca. 30 cm
- Operating temperature: 0 °C ~ 80 °C

## Package content

- Mini PCIe module
- 4 serial connecting cable
- 1 Molex power cable
- Driver CD
- User manual