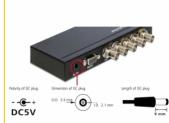

## Power supply specification

Wall power supply

• Input: AC 100 ~ 240 V / 50 ~ 60 Hz / 0.3 A

• Output: 5 V / 1 A

• Ground outside, plus inside

• Dimensions:

inside: ø ca. 2.1 mm outside: ø ca. 5.5 mm length: ca. 9 mm