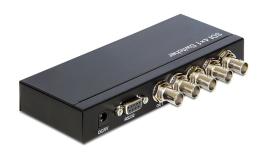

#### **Description**

With this Delock SDI switch, up to four SDI input sources can be connect to one SDI output device, such as an HD-SDI monitor. By pressing a button on the device, it can be switched from one source to another.

### **Specification**

• Connectors:

Input:

4 x BNC female (3G-SDI)

1 x 5 V DC jack

Output:

1 x BNC female (3G-SDI)

• Supported resolution:

SD 480i, 525i and 625i

HD 720p 24, 25, 30, 50 and 60 Hz

HD 1080i 50, 60 Hz

HD 1080p 24, 25, 30, 50 and 60 Hz

- Configuration and control of the device via RS232 interface
- · Robust metal housing
- Power consumption: max. 3 W
- Dimensions (LxWxH): ca. 162 x 82 x 25 mm