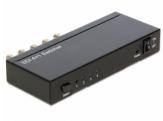

#### **Description**

With this Delock SDI switch, up to four SDI input sources can be connect to one SDI output device, such as an HD-SDI monitor. By pressing a button on the device, it can be switched from one source to another.

### **Specification**

• Connectors:

Input:

4 x BNC female (3G-SDI)

1 x 5 V DC jack

Output:

1 x BNC female (3G-SDI)

• Supported resolution:

SD 480i, 525i and 625i

HD 720p 24, 25, 30, 50 and 60 Hz

HD 1080i 50, 60 Hz

HD 1080p 24, 25, 30, 50 and 60 Hz

- Configuration and control of the device via RS232 interface
- · Robust metal housing
- Power consumption: max. 3 W
- Dimensions (LxWxH): ca. 162 x 82 x 25 mm