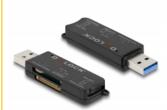

#### **Description**

This card reader by Delock has **three memory card slots** and allows to read and write many different memory cards. The card reader can be connected to a PC or laptop via the USB Type-A interface.

## **Specification**

- Connectors:
  - 1 x SuperSpeed USB (USB 3.2 Gen 1) Type-A male >
  - 1 x SD / MMC slot
  - 1 x MS slot
  - 1 x Micro SD / M2 slot
- Data transfer rate up to:

SuperSpeed USB 5 Gbps,

### Interface

| Connector 1: | 1 x USB 5 Gbps Type-A male                |
|--------------|-------------------------------------------|
| Connector 2: | 1 x MS slot 1 x Micro SD Slot 1 x SD slot |