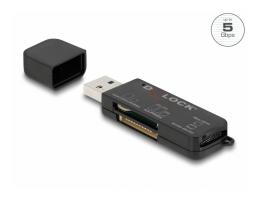

#### **Description**

This card reader by Delock has **three memory card slots** and allows to read and write many different memory cards. The card reader can be connected to a PC or laptop via the USB Type-A interface.

## **Specification**

- Connectors:
  - 1 x SuperSpeed USB (USB 3.2 Gen 1) Type-A male >
  - 1 x SD / MMC slot
  - 1 x MS slot
  - 1 x Micro SD / M2 slot
- Data transfer rate up to:

SuperSpeed USB 5 Gbps,

Hi-Speed 480 Mbps,

Full-Speed 12 Mbps,

Low-Speed 1.5 Mbps

- Display two drive letters at the same time (SD and micro SD / M2 slots must be used separately)
- 1 x LED indicator
- Dimensions (LxWxH): ca. 69 x 19 x 11 mm
- · Hot Swap, Plug & Play
- Supports following memory cards: