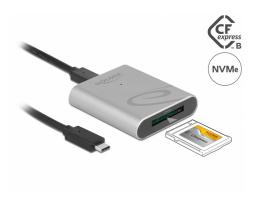

# Delock USB Type-C™ Card Reader with aluminium enclosure for CFexpress memory cards

#### Description

The card reader by Delock can be used for reading and writing **CFexpress** memory cards. The card reader can be connected to a PC or laptop via the **USB Type-C<sup>TM</sup>** interface.

### **Specification**

- Connectors:
  - 1 x SuperSpeed USB 10 Gbps (USB 3.2 Gen 2) USB Type-C™ female
  - 1 x CFexpress 2.0 slot type B
- Push to push CFexpress socket
- Data transfer rate up to SuperSpeed USB 10 Gbps
- Supports NVM Express (NVMe)
- 1 x LED indicator
- · Colour: grey
- Plug & Play
- Dimensions (LxWxH): ca. 63 x 58 x 15 mm