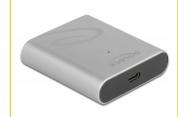

### **Specification**

- Connectors:
  - 1 x SuperSpeed USB 10 Gbps (USB 3.2 Gen 2) USB Type-C™ female
  - 1 x CFexpress 2.0 slot type B
- Push to push CFexpress socket
- Data transfer rate up to SuperSpeed USB 10 Gbps
- Supports NVM Express (NVMe)
- 1 x LED indicator
- · Colour: grey
- Plug & Play
- Dimensions (LxWxH): ca. 63 x 58 x 15 mm

# **Physical characteristics**

| Length: | 63 mm  |
|---------|--------|
| Width:  | 58 mm  |
| Height: | 15 mm  |
| Colour: | silver |