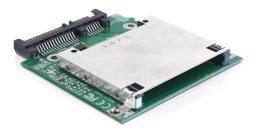

#### Description

This Card Reader by Delock can be used for application of your CFast memory cards. It can be installed internally to your PC via SATA port. The optional CFast card works as additional storage space, as well as HDD for an operating system since you can also boot from it.

### **Specification**

- Connectors:
  - 1 x CFast slot
  - 1 x SATA 22 pin plug
- Push to push CFast socket
- Bootable
- Supports CFast type I / II memory cards
- Supports CFast 1.0 and 2.0
- Dimensions (LxWxH): ca. 66.5 x 64.0 x 7.3 mm
- Operating temperature: 0 °C ~ 70 °C
- Storage temperature: -40 °C ~ 85 °C
- OS independent, no driver installation necessary