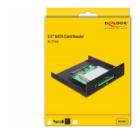

# **Delock SATA 3.5" Card Reader for CFast**

#### Description

This Card Reader can be installed into a 3.5" bay or a PC slot of your PC and will be connected to a free SATA port of your motherboard. The CFast card works as additional memory as well as a HDD for an operating system from which you can also boot.