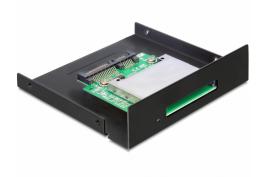

#### Description

This Card Reader can be installed into a 3.5" bay or a PC slot of your PC and will be connected to a free SATA port of your motherboard. The CFast card works as additional memory as well as a HDD for an operating system from which you can also boot.

### **Specification**

- Connectors:
  - external:
  - 1 x CFast slot
  - internal:
  - 1 x SATA 22 pin plug
- Push to push CFast socket
- Bootable
- Supports CFast type I / II memory cards
- Supports CFast 1.0 and 2.0
- For installation into a 3.5" bay or PC slot or low profile PC slot
- · OS independent, no driver installation necessary