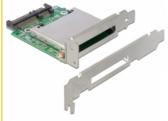

# **Package content**

- Card reader SATA to CFast
- SATA data / power cable
- Slot bracket
- · Low profile bracket
- Screws
- User manual