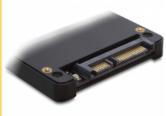

#### Description

This Card Reader by Delock can be used for application of your SD memory cards. It can be installed internally to your PC via SATA port. The optional SD card works as additional storage space, as well as HDD for an operating system since you can also boot from it.

#### **Specification**

- Connectors:
  - 1 x SD slot
  - 1 x SATA 1.5 Gb/s 22 pin plug
- Data transfer rate up to 1.5 Gb/s
- Bootable
- Supports SD, SDHC memory cards
- Dimensions (LxWxH): ca. 100 x 70 x 9 mm
- · OS independent, no driver installation necessary