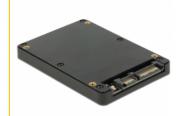

#### Description

This Card Reader by Delock can be used for application of your SD memory cards. It can be installed internally to your PC via SATA port. The optional SD card works as additional storage space, as well as HDD for an operating system since you can also boot from it.

#### **Specification**

- Connectors:
  - 1 x SD slot
  - 1 x SATA 1.5 Gb/s 22 pin plug
- Data transfer rate up to 1.5 Gb/s
- Bootable
- Supports SD, SDHC memory cards
- Dimensions (LxWxH): ca. 100 x 70 x 9 mm
- · OS independent, no driver installation necessary