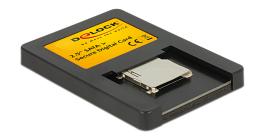

#### Description

This Card Reader by Delock can be used for application of your SD memory cards. It can be installed internally to your PC via SATA port. The optional SD card works as additional storage space, as well as HDD for an operating system since you can also boot from it.

#### **Specification**

- Connectors:
  - 1 x SD slot
  - 1 x SATA 1.5 Gb/s 22 pin plug
- Data transfer rate up to 1.5 Gb/s
- Bootable
- Supports SD, SDHC memory cards
- Dimensions (LxWxH): ca. 100 x 70 x 9 mm
- · OS independent, no driver installation necessary