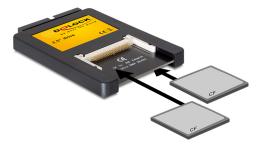

# Delock 2.5" Card Reader IDE > 2 x Compact Flash Card

### Description

This Card Reader can be installed into a 2.5" bay of a PC and will be connected to a free IDE port of the motherboard. The CF card works as additional memory as well as a hard drive for an operating system which is also bootable.

# Specification

- Connectors:
  - 2 x CF slot
  - 1 x IDE 44 pin male
- Data transfer rate up to 133 Mbps
- Power supply via IDE
- Supports DMA and Ultra DMA modes. A compatible flash media card will be required to use these modes.
- Bootable
- Supports Compact Flash type I, type II or Micro Drive memory cards
- Dimensions (LxWxH): ca. 100 x 70 x 9 mm
- OS independent, no driver installation necessary