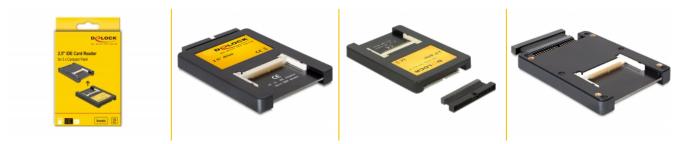

# Delock 2.5" Card Reader IDE > 2 x Compact Flash Card

### Description

This Card Reader can be installed into a 2.5" bay of a PC and will be connected to a free IDE port of the motherboard. The CF card works as additional memory as well as a hard drive for an operating system which is also bootable.

# Specification

- Connectors:
  - 2 x CF slot
  - 1 x IDE 44 pin male
- Data transfer rate up to 133 Mbps
- Power supply via IDE
- Supports DMA and Ultra DMA modes. A compatible flash media card will be required to use these modes.
- Bootable
- Supports Compact Flash type I, type II or Micro Drive memory cards
- Dimensions (LxWxH): ca. 100 x 70 x 9 mm
- OS independent, no driver installation necessary

#### Package content

- Card reader IDE to CF
- IDE adapter
- User manual