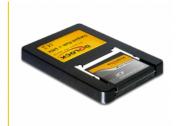

# Delock 2.5" Card Reader SATA > Compact Flash Card

#### Description

This Card Reader by Delock can be used for application of your CF memory cards. It can be installed internally to your PC via SATA port. The optional CF card works as additional storage space, as well as HDD for an operating system since you can also boot from it.

## **Specification**

- Connector:
  - 1 x CF slot
  - 1 x SATA 1.5 Gb/s 22 pin female
- Data transfer rate up to 1.5 Gb/s
- Bootable
- Supports Compact Flash type I, type II or Micro Drive memory cards
- Dimensions (LxWxH): ca. 100 x 70 x 9 mm
- · OS independent, no driver installation necessary