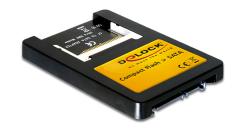

# Delock 2.5" Card Reader SATA > Compact Flash Card

#### Description

This Card Reader by Delock can be used for application of your CF memory cards. It can be installed internally to your PC via SATA port. The optional CF card works as additional storage space, as well as HDD for an operating system since you can also boot from it.

## **Specification**

- Connector:
  - 1 x CF slot
  - 1 x SATA 1.5 Gb/s 22 pin female
- Data transfer rate up to 1.5 Gb/s
- Bootable
- Supports Compact Flash type I, type II or Micro Drive memory cards
- Dimensions (LxWxH): ca. 100 x 70 x 9 mm
- · OS independent, no driver installation necessary