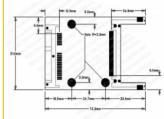

### **Specification**

- Connector:
  - 1 x CF slot
  - 1 x SATA 22 pin male
- Bootable
- Supports Compact Flash type I, type II or Micro Drive
- Dimensions (LxWxH): ca. 74 x 51 x 6 mm
- OS independent, no driver installation necessary