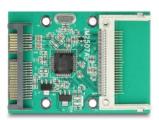

#### **Description**

This internal Delock Compact Flash to SATA board enables you to connect a CF card type I/II and Microdrive, which can be used as a hard disk. The CF card works as additional storage space as well as HDD for an operating system from which you can also boot.

### **Specification**

- Connector:
  - 1 x CF slot
  - 1 x SATA 22 pin male
- Bootable
- Supports Compact Flash type I, type II or Micro Drive
- Dimensions (LxWxH): ca. 74 x 51 x 6 mm
- OS independent, no driver installation necessary