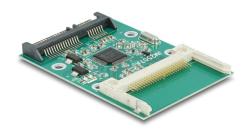

#### **Description**

This internal Delock Compact Flash to SATA board enables you to connect a CF card type I/II and Microdrive, which can be used as a hard disk. The CF card works as additional storage space as well as HDD for an operating system from which you can also boot.

### **Specification**

- Connector:
  - 1 x CF slot
  - 1 x SATA 22 pin male
- Bootable
- Supports Compact Flash type I, type II or Micro Drive
- Dimensions (LxWxH): ca. 74 x 51 x 6 mm
- OS independent, no driver installation necessary