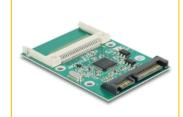

#### **Description**

This internal Delock Compact Flash to SATA board enables you to connect a CF card type I/II and Microdrive, which can be used as a hard disk. The CF card works as additional storage space as well as HDD for an operating system from which you can also boot.

### **Specification**

- Connector:
  - 1 x CF slot
  - 1 x SATA 22 pin male
- Bootable
- Supports Compact Flash type I, type II or Micro Drive
- Dimensions (LxWxH): ca. 74 x 51 x 6 mm
- OS independent, no driver installation necessary