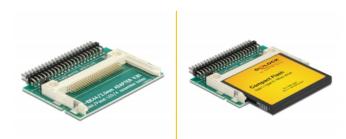

# **Delock Card Reader IDE 44 pin male to Compact Flash**

#### Description

This Card Reader by Delock enables the application of a Compact Flash card via 44 pin IDE interface. Since this Card Reader is bootable you can also use it as HDD and install an operating system. The Card Reader can be plugged directly and vertical to the motherboard without using an additional connecting cable.

## **Specification**

- IDE 44 pin to CF Card
- 44 pin 2.0 mm standard IDE male connector
- For Compact Flash type I, type II and Micro-drive
- Master or Slave mode selection
- 2 x mounting wholes
- Power supply via IDE
- Supports DMA and Ultra DMA modes. A compatible flash media card will be required to use these modes.
- Size: 52 mm x 45 mm (with 7 mm pins)