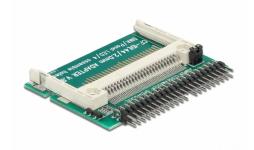

# **Delock Card Reader IDE 44 pin male to Compact Flash**

#### Description

This Card Reader by Delock enables the application of a Compact Flash card via 44 pin IDE interface. Since this Card Reader is bootable you can also use it as HDD and install an operating system. The Card Reader can be plugged directly and vertical to the motherboard without using an additional connecting cable.

## **Specification**

- IDE 44 pin to CF Card
- 44 pin 2.0 mm standard IDE male connector
- For Compact Flash type I, type II and Micro-drive
- Master or Slave mode selection
- 2 x mounting wholes
- Power supply via IDE
- Supports DMA and Ultra DMA modes. A compatible flash media card will be required to use these modes.
- Size: 52 mm x 45 mm (with 7 mm pins)