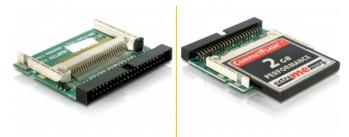

### Description

This Card Reader by Delock enables the application of a Compact Flash card via 44 pin IDE interface. Since this Card Reader is bootable you can also it as HDD and install a operating system. For connecting the Card Reader you need a 2.5" IDE connecting cable.

#### Specification

- IDE 44 pin to CF card
- 44 pin male 2.0 mm standard IDE connector
- · For Compact Flash type I, type II and Micro-drive
- · Master or Slave mode setting
- 2 x mounting wholes
- Support DMA and Ultra DMA mode. A compatible flash media card will be required to use these modes
- Size: 52 mm x 42 mm