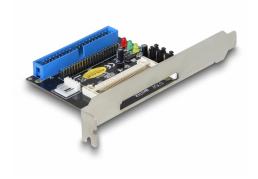

# Delock Converter IDE 40 pin / 44 pin > 1 x Compact Flash

#### Description

This converter by Delock can be installed in a free slot of the PC. It enables you to use a Compact Flash card via an IDE interface. The optional CF card works as additional storage space, as well as HDD for an operating system.

# **Specification**

- Connectors:
  - external:
  - 1 x CF slot
  - internal:
  - 1 x IDE 40 pin male
  - 1 x IDE 44 pin male
  - 1 x Molex 4 pin power connector
- Bootable
- Supports 3.3 V or 5 V Compact Flash cards
- Supports Compact Flash type I, type II or Micro Drive
- Master or Slave mode selection
- OS independent, no driver installation necessary