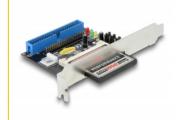

# Delock Converter IDE 40 pin / 44 pin > 1 x Compact Flash

#### Description

This converter by Delock can be installed in a free slot of the PC. It enables you to use a Compact Flash card via an IDE interface. The optional CF card works as additional storage space, as well as HDD for an operating system.

# **Specification**

- Connectors:
  - external:
  - 1 x CF slot
  - internal:
  - 1 x IDE 40 pin male
  - 1 x IDE 44 pin male
  - 1 x Molex 4 pin power connector
- Bootable
- Supports 3.3 V or 5 V Compact Flash cards
- Supports Compact Flash type I, type II or Micro Drive
- Master or Slave mode selection
- OS independent, no driver installation necessary