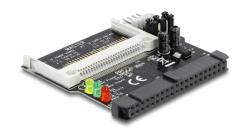

# **Delock Converter IDE 40 pin > 1 x Compact Flash**

## **Specification**

• Connectors:

external:

1 x CF slot

internal:

1 x IDE 40 pin female

1 x 4 pin power connector

- IDE 40 pin for direct connection to the IDE port
- Bootable
- Supports 3.3 V or 5 V Compact Flash cards
- Supports Compact Flash type I, type II or Micro Drive
- Master or Slave mode selection
- OS independent, no driver installation necessary