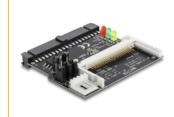

# **Delock Converter IDE 40 pin > 1 x Compact Flash**

## **Specification**

• Connectors:

external:

1 x CF slot

internal:

1 x IDE 40 pin female

1 x 4 pin power connector

- IDE 40 pin for direct connection to the IDE port
- Bootable
- Supports 3.3 V or 5 V Compact Flash cards
- Supports Compact Flash type I, type II or Micro Drive
- Master or Slave mode selection
- OS independent, no driver installation necessary