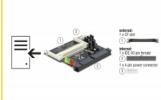

y card to the 3.5" IDE interface. The optional CF card works as additional storage space, as well as HDD for an operating system since you can also boot from it.



Item no. 91620

EAN: 4043619916207 Country of origin: China Package: Retail Box

## **Specification**

• Connectors:

external:

1 x CF slot

internal:

1 x IDE 40 pin female

1 x 4 pin power connector

- IDE 40 pin for direct connection to the IDE port
- Bootable
- Supports 3.3 V or 5 V Compact Flash cards
- Supports Compact Flash type I, type II or Micro Drive
- Master or Slave mode selection
- OS independent, no driver installation necessary

#### System requirements

- · A free IDE port
- Power supply with a free 4 pin power connector





# Package content

- Converter IDE > Compact Flash
- User manual

## **Images**