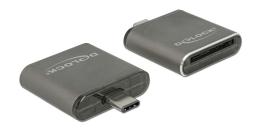

# Delock USB Type-C™ SDHC / SDXC UHS-II / MMC Single Slot Card Reader

#### Description

This single slot card reader by Delock reads and writes SD and MMC memory cards. It can be connected to the USB Type-C<sup>TM</sup> port of a computer, tablet or smartphone. The supported SD UHS-II memory cards allow fast data transfer.

#### **Specification**

- Connectors:
  - 1 x SuperSpeed USB (USB 3.1 Gen 1) USB Type- $C^{TM}$  male >
  - 1 x SD slot
- Chipset: Realtek RTS5329
- Supports memory:

up to 2 TB

SD 3.0 (UHS-I), SD 4.0 (UHS-II)