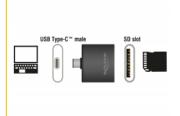

#### **Specification**

- Connectors:
  - 1 x SuperSpeed USB (USB 3.1 Gen 1) USB Type- $C^{TM}$  male >
  - 1 x SD slot
- Chipset: Realtek RTS5329
- Supports memory:

up to 2 TB

SD 3.0 (UHS-I), SD 4.0 (UHS-II)

## Interface

| Connector 1: | 1 x USB 5 Gbps USB Type-C™ male |
|--------------|---------------------------------|
| Connector 2: | 1 x SD slot                     |