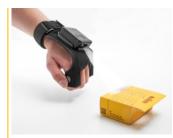

#### How it works

The scanner is attached to the glove by a snap-in mechanism. The trigger is located on the cover of the index finger. This leaves the wearer's hands free, for example, to hold a box or something similar.

#### Package content

Glove