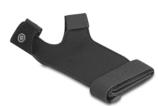

#### **Description**

This glove is the matching accessory for the scanner Delock 90605.

#### **Specification**

· Colour: black

Material: PU / Neoprene / Polymer / Nylon
Dimensions (LxWxH): ca. 175 x 100 x 25 mm

· Weight: ca. 32 g