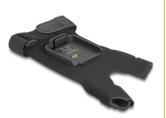

#### **Description**

This glove is the matching accessory for the scanner Delock 90605.

#### How it works

The scanner is attached to the glove by a snap-in mechanism. The trigger is located on the cover of the index finger. This leaves the wearer's hands free, for example, to hold a box or something similar.

#### **Specification**

· Colour: black

Material: PU / Neoprene / Polymer / Nylon
Dimensions (LxWxH): ca. 175 x 100 x 25 mm

· Weight: ca. 32 g