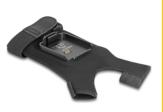

#### **Description**

This glove is the matching accessory for the scanner Delock 90605.

#### How it works

The scanner is attached to the glove by a snap-in mechanism. The trigger is located on the cover of the index finger. This leaves the wearer's hands free, for example, to hold a box or something similar.