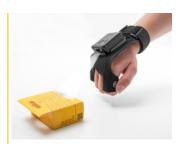

#### How it works

The scanner is attached to the glove by a snap-in mechanism. The trigger is located on the cover of the index finger. This leaves the wearer's hands free, for example, to hold a box or something similar.