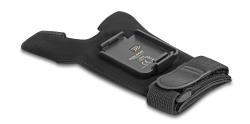

#### **Description**

This glove is the matching accessory for the scanner Delock 90605.

#### How it works

The scanner is attached to the glove by a snap-in mechanism. The trigger is located on the cover of the index finger. This leaves the wearer's hands free, for example, to hold a box or something similar.