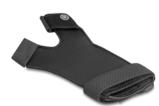

#### **Description**

This glove is the matching accessory for the scanner Delock 90605.

#### How it works

The scanner is attached to the glove by a snap-in mechanism. The trigger is located on the cover of the index finger. This leaves the wearer's hands free, for example, to hold a box or something similar.