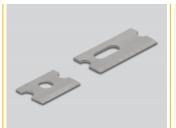

again when the handles are pressed together.

With the help of the screw attached to the handle, opening can be done at any time.

#### Network tester

The battery compartment is built into the handles of the pliers. 3 x LR44 batteries are needed, which are not included in the package content.



## Item no. 90510

EAN: 4043619905102 Country of origin: China

Package: Blister

# Specification



- Metal pliers with plastic handles and lock
- Built-in cutter and stripper
- Connectors suitable for crimping: e.g. RJ45, RJ12, RJ11, RJ10
- Colour: grey / black
- Weight: ca. 358 g
- Dimensions (LxWxH): ca. 19.0 x 6.9 x 2.2 cm

# System requirements

- Battery: 3 x LR44
- · Connectors suitable for crimping

## **Package content**

- · Crimping tool
- 1 x replacement blade set

## **Images**















# **Physical characteristics**

| Weight: | 358 g  |
|---------|--------|
| Length: | 19 cm  |
| Width:  | 6.9 cm |
| Height: | 2.2 cm |