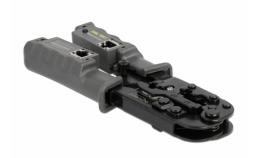

## **Description**

The multifunctional plier is suitable for crimping, stripping and cutting 8P (RJ45), 6P (RJ12/11) or 4P (RJ10) plugs and cables.

Three integrated blades ensure trouble-free stripping of the cables and cutting of the strands.

Thanks to the integrated cable tester, the correct wiring can be tested directly after the crimping process. All three types of plugs fit into the female sockets.

### Note

The plier has a locking mechanism to prevent unintentional closing or opening. Five clearly audible locking points signal this mechanism. After the fifth, the pliers open again when the handles are pressed together.

#### Network tester

The battery compartment is built into the handles of the pliers. 3 x LR44 batteries are needed, which are not included in the package content.