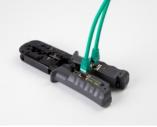

Thanks to the integrated cable tester, the correct wiring can be tested directly after the crimping process. All three types of plugs fit into the female sockets.

#### LED test run

Each connector type has its own pin arrangement. The white number arrangement (1 - 8 + G) is used to test the RJ45 pin assignment. The yellow number row (1 - 6) stands for RJ11 and the green (1 - 4) for the RJ10 plug.

During the test, the red LEDs run through the respective pinout. For example, if the RJ10 plug is tested, the red LED starts with green 1.