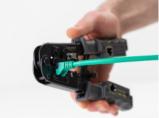

## **Description**

The multifunctional plier is suitable for crimping, stripping and cutting 8P (RJ45), 6P (RJ12/11) or 4P (RJ10) plugs and cables.

Three integrated blades ensure trouble-free stripping of the cables and cutting of the strands.

Thanks to the integrated cable tester, the correct wiring can be tested directly after the crimping process. All three types of plugs fit into the female sockets.