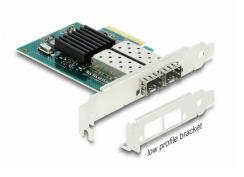

# Description

This PCI Express network card by Delock provides a connection for **two SFP** modules with a transfer rate of **1 Gbps**. The SFP slots accept optional Gigabit SFP modules by Delock to connect a PC via a **fiber optic cable** to the network.

# Specification

- Connectors: external: 2 x SFP slot for 1 Gbps SFP module internal: 1 x PCI Express x4, V2.1
- Chipset: Intel 82576
- Data transfer rate: Gigabit Ethernet up to 1 Gbps PCI Express x4 up to 16 Gbps
- Supports 9k Jumbo Frames
- Supports PXE

# Package content

- PCI Express card
- Low profile bracket
- Driver CD
- User manual