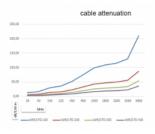

## **Specification**

Connectors:

1 x SMA plug >

1 x SMA jack

Impedance: 50 OhmCable type: LMR300Cable type: coaxial

• Cable attenuation: 0.31 dB @ 2 GHz per meter

• Cable diameter: ca. 7.50 mm

· Cable colour: black