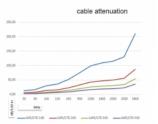

## **Specification**

- Connectors:
  - 1 x SMA plug >
  - 1 x SMA plug
- Impedance: 50 Ohm
- Cable type: LMR300
- Cable type: coaxial
- Cable attenuation: 0.31 dB @ 2 GHz per meter
- Cable diameter: ca. 7.50 mm
- · Cable colour: black
- Smallest bending radius: 75 mm
- Length incl. connectors (L): ca. 2 m