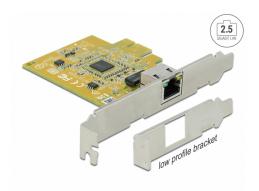

# Delock PCI Express x1 Card 1 x RJ45 2.5 Gigabit LAN RTL8125

### Description

The PCI Express card by Delock offers one network port with a data transfer rate up to 2500 Mbps.

## **Specification**

Connectors:

external: 1 x 2.5 Gigabit LAN RJ45 jack

internal: 1 x PCI Express x1, V2.1

• Chipset: Realtek RTL8125AG

• Data transfer rate:

Ethernet up to 10 Mbps (Half/Full Duplex)

Fast Ethernet up to 100 Mbps (Half/Full Duplex)

# Package content

- PCI Express card
- · Low profile bracket
- Driver CD
- User manual

## **Physical characteristics**

| Slot bracket: | Low Profile |
|---------------|-------------|
|               | standard    |