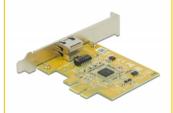

# Delock PCI Express x1 Card 1 x RJ45 2.5 Gigabit LAN RTL8125

### Description

The PCI Express card by Delock offers one network port with a data transfer rate up to 2500 Mbps.

## **Specification**

Connectors:

external: 1 x 2.5 Gigabit LAN RJ45 jack

internal: 1 x PCI Express x1, V2.1

• Chipset: Realtek RTL8125AG

• Data transfer rate:

Ethernet up to 10 Mbps (Half/Full Duplex)

Fast Ethernet up to 100 Mbps (Half/Full Duplex)

# Package content

- PCI Express card
- · Low profile bracket
- Driver CD
- User manual