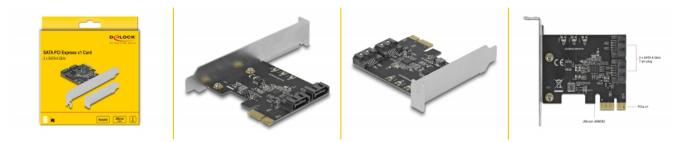

#### Description

This PCI Express card by Delock expands the PC by **two internal SATA ports**. Different devices such as SSDs, hard drives, DVD-drives etc. can be connected to the card.

Item no. 90431

EAN: 4043619904310 Country of origin: China Package: Retail Box

## **Specification**

- Connectors: internal: 2 x SATA 6 Gb/s 7 pin plug
  - 1 x PCI Express x1, V3.0
- Chipset: JMicron JMB582
- 3 x LED indicator
- Supports Native Command Queuing (NCQ)
- Supports S.M.A.R.T.
- Supports TRIM
- Supports DevSleep
- Hot Swap
- Bootable

#### Interface

| Connector 1: | 1 x PCI Express x1, V3.0   |
|--------------|----------------------------|
| Connector 2: | 2 x SATA 6 Gb/s 7 pin plug |