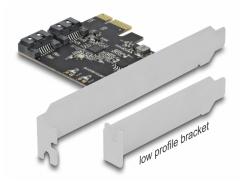

#### Package content

- PCI Express card
- Low profile bracket
- User manual

# **Physical characteristics**

| Slot bracket: | Low Profile |
|---------------|-------------|
|               | standard    |