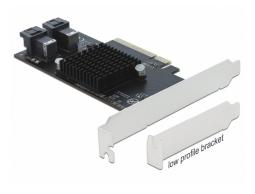

### Description

This PCI Express card by Delock expands the PC by **two SFF-8643** interfaces. SSD's with e.g. **U.2** interface can be connected to these ports by using an optional cable.

# **Specification**

- Connectors:
  2 x 36 pin SFF-8643 female
  1 x PCI Express x8, V3.0
- Chipset: Asmedia ASM2824
- Data transfer rate up to 32 Gbps
- Supports NVM Express (NVMe)
- Bootable
- 2 x LED indicator

# Package content

- PCI Express card
- Low profile bracket
- User manual