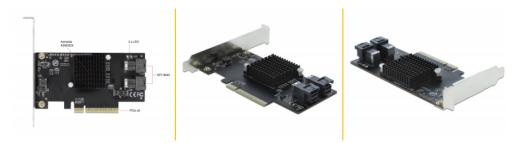

PCI Express x8 Card to 2 x internal SFF-8643 NVMe - Low Profile Form Factor

### Description

This PCI Express card by Delock expands the PC by **two SFF-8643** interfaces. SSD's with e.g. **U.2** interface can be connected to these ports by using an optional cable.



#### Item no. 90405

EAN: 4043619904051 Country of origin: China Package: Box

# **Specification**

- Connectors:
  2 x 36 pin SFF-8643 female
  1 x PCI Express x8, V3.0
- Chipset: Asmedia ASM2824
- Data transfer rate up to 32 Gbps
- Supports NVM Express (NVMe)
- Bootable
- 2 x LED indicator

## System requirements

- Linux Kernel 4.6.4 or above
- Windows 7/7-64/8.1/8.1-64/10/10-64
- PC with one free PCI Express x8 / x16 / x32 slot

# Package content





- PCI Express card
- Low profile bracket
- User manual

#### Images





#### General

| Form factor:                | Low Profile                                                                                                                                               |
|-----------------------------|-----------------------------------------------------------------------------------------------------------------------------------------------------------|
| Function:                   | Bootable, ex UEFI 2.3.1                                                                                                                                   |
| Supported operating system: | Linux Kernel 4.6.4 or above<br>Windows 10 32-Bit<br>Windows 10 64-Bit<br>Windows 7 32-Bit<br>Windows 7 64-Bit<br>Windows 8.1 32-Bit<br>Windows 8.1 64-Bit |
| LED indicator: