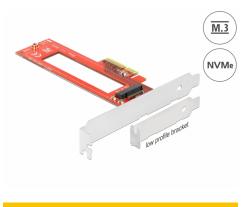

# Delock PCI Express x4 Card to 1 x M.3 / NF1 Slot - Low Profile Form Factor

## Description

This PCI Express card by Delock expands the PC by one **M.3** / **NF**1 (NGSFF) slot. One M.3 module with 110 mm length and 30 mm width can be connected.

# Package content

- PCI Express card
- Low profile bracket
- 1 x fixing screw
- User manual