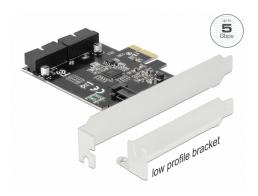

## **Description**

This PCI Express card by Delock expands the PC by two internal **USB 3.0 pin header**. Different USB devices, such as docking stations, card readers, external enclosure etc., can be connected to the card, by using an optional cable.

#### Optional expansion of the USB ports

The PCIe card enables the expansion of the external USB ports on the front of the computer or on the slot bracket, by additional cables, **slot brackets or front panels**.

# **Package content**

- PCI Express card
- Low profile bracket
- User manual