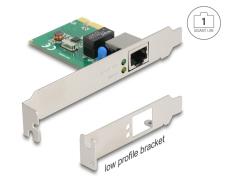

#### Package content

- PCI Express card
- Low profile bracket
- Driver CD
- User manual

#### Interface

| External: | 1 x Gigabit LAN RJ45 jack |
|-----------|---------------------------|
| Internal: | 1 x PCI Express x1, V1.1  |

# **Physical characteristics**

| Slot bracket: | Low Profile |
|---------------|-------------|
|               | standard    |