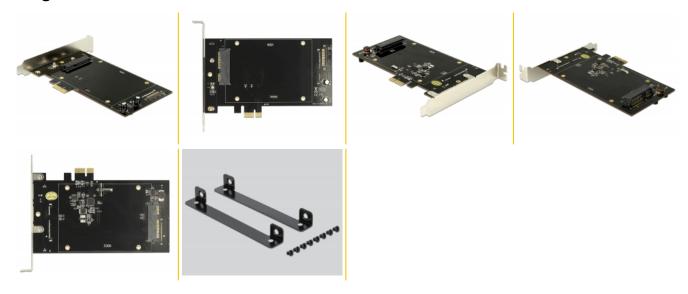

### Package content

- PCI Express card
- 8 x fixing screw
- 2 x HDD / SSD mounting bracket
- Driver CD
- User manual

### **Images**