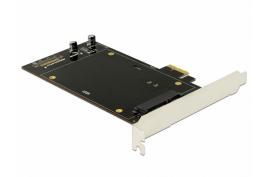

### Description

This PCI Express card by Delock expands the PC by two SATA 22 pin ports. Up to two 2.5" SSD / HDD can be connected to this card. The SSDs / HDDs are mounted on both sides of the PCIe card.

### **Specification**

• Connectors:

internal:

1 x PCI Express x1, V2.0

2 x SATA 22 pin receptacle

- Chipset: Asmedia ASM1061
- Suitable for 2.5" SATA HDD / SSD: SATA HDD / SSD up to 6 Gb/s supports 5 V HDD / SSD
- Bootable
- Supports Native Command Queuing (NCQ)
- Dimensions (LxWxH): ca. 150 x 120 x 20 mm