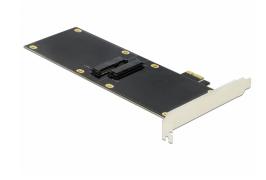

### Description

This PCI Express card by Delock expands the PC by two SATA 22 pin ports. Up to two 2.5" SSD / HDD can be connected to this card. The SSDs / HDDs are mounted single-sided, one after the other on the PCIe card.

### **Specification**

- Connectors:
  - internal:
  - 1 x PCI Express x1, V2.0
  - 2 x SATA 22 pin receptacle
- Chipset: Asmedia ASM1061
- Suitable for 2.5" SATA HDD / SSD: SATA HDD / SSD up to 6 Gb/s supports 5 V HDD / SSD
- Bootable
- Supports Native Command Queuing (NCQ)
- Dimensions (LxWxH): ca. 227 x 120 x 20 mm