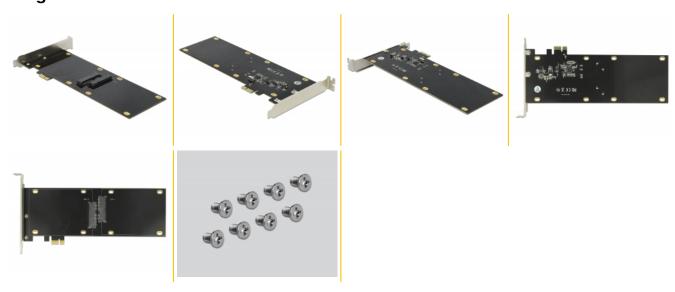

### Package content

- PCI Express card
- 8 x fixing screw
- Driver CD
- User manual