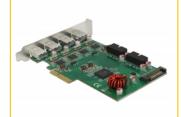

# Delock USB 3.0 PCI Express Card to 4 x external Type-A + 2 x internal Pin Header

## **Description**

This PCI Express card by Delock expands the PC by four external USB 3.0 ports as well as two internal USB 3.0 ports. Different USB devices, such as docking stations, card readers, external enclosures etc., can be connected to the card.

Up to four USB devices can be connected to the internal USB 3.0 pin header connectors simultaneously. Thus, together with the external ports, the card provides max. eight USB 3.0 ports.

### **Specification**

Connectors:

external:

4 x USB 3.0 Type-A female

internal:

2 x 19 pin USB 3.0 pin header male

1 x SATA 15 pin power connector

1 x PCI Express x4, V2.0

- Chipset: Asmedia ASM1042A, Pericom PI7C9X2G608GP
- Data transfer rate up to:

SuperSpeed 5 Gbps,

Hi-Speed 480 Mbps,

Full-Speed 12 Mbps,

Low-Speed 1.5 Mbps

Electrical power per port: max. 4.5 watt (5 V / 900 mA)