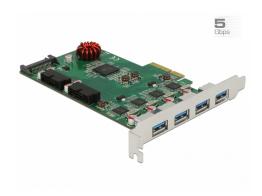

# Delock USB 3.0 PCI Express Card to 4 x external Type-A + 2 x internal Pin Header

## **Description**

This PCI Express card by Delock expands the PC by four external USB 3.0 ports as well as two internal USB 3.0 ports. Different USB devices, such as docking stations, card readers, external enclosures etc., can be connected to the card.

Up to four USB devices can be connected to the internal USB 3.0 pin header connectors simultaneously. Thus, together with the external ports, the card provides max. eight USB 3.0 ports.

### **Specification**

Connectors:

external:

4 x USB 3.0 Type-A female

internal:

2 x 19 pin USB 3.0 pin header male

1 x SATA 15 pin power connector

1 x PCI Express x4, V2.0

- Chipset: Asmedia ASM1042A, Pericom PI7C9X2G608GP
- Data transfer rate up to:

SuperSpeed 5 Gbps,

Hi-Speed 480 Mbps,

Full-Speed 12 Mbps,

Low-Speed 1.5 Mbps

Electrical power per port: max. 4.5 watt (5 V / 900 mA)