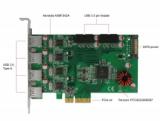

# Delock USB 3.0 PCI Express Card to 4 x external Type-A + 2 x internal Pin Header

## **Description**

This PCI Express card by Delock expands the PC by four external USB 3.0 ports as well as two internal USB 3.0 ports. Different USB devices, such as docking stations, card readers, external enclosures etc., can be connected to the card.

Up to four USB devices can be connected to the internal USB 3.0 pin header connectors simultaneously. Thus, together with the external ports, the card provides max. eight USB 3.0 ports.

### **Specification**

Connectors:

external:

4 x USB 3.0 Type-A female

internal:

2 x 19 pin USB 3.0 pin header male

1 x SATA 15 pin power connector

1 x PCI Express x4, V2.0

- Chipset: Asmedia ASM1042A, Pericom PI7C9X2G608GP
- Data transfer rate up to:

SuperSpeed 5 Gbps,

Hi-Speed 480 Mbps,

Full-Speed 12 Mbps,

Low-Speed 1.5 Mbps

Electrical power per port: max. 4.5 watt (5 V / 900 mA)