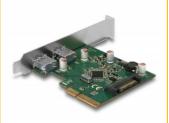

# Delock PCI Express x4 Card to 2 x external USB 3.2 Gen 2 Type-A female

### **Description**

This PCI Express card by Delock expands the PC by two external USB 3.2 ports. Different USB Type-A devices, such as docking stations, card readers, external enclosure etc., can be connected to the card. The card allows a data transfer rate of 10 Gbps on both ports when used simultaneously.

### **Specification**

- Connectors:
  - external:
  - 2 x SuperSpeed USB 10 Gbps (USB 3.2 Gen 2) Type-A female internal:
  - 1 x SATA 15 pin power connector
  - 1 x PCI Express x4, V3.0
- Chipset: Asmedia ASM3142
- Data transfer rate up to:
  - SuperSpeed USB 10 Gbps,
  - SuperSpeed USB 5 Gbps,
  - Hi-Speed 480 Mbps,
  - Full-Speed 12 Mbps,
  - Low-Speed 1.5 Mbps
- Power supply via PCI Express interface or via SATA 15 pin power connector
- Electrical power per port: max. 4.5 watt (5 V / 900 mA)
- Supports eXtensible Host Controller Interface (xHCI) specification 1.1
- Supports UASP
- Supports Multiple INs