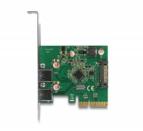

# Delock PCI Express x4 Card to 2 x external USB 3.2 Gen 2 Type-A female

### **Description**

This PCI Express card by Delock expands the PC by two external USB 3.2 ports. Different USB Type-A devices, such as docking stations, card readers, external enclosure etc., can be connected to the card. The card allows a data transfer rate of 10 Gbps on both ports when used simultaneously.

### **Specification**

- Connectors:
  - external:
  - 2 x SuperSpeed USB 10 Gbps (USB 3.2 Gen 2) Type-A female internal:
  - 1 x SATA 15 pin power connector
  - 1 x PCI Express x4, V3.0
- Chipset: Asmedia ASM3142
- Data transfer rate up to:
  - SuperSpeed USB 10 Gbps,
  - SuperSpeed USB 5 Gbps,
  - Hi-Speed 480 Mbps,
  - Full-Speed 12 Mbps,
  - Low-Speed 1.5 Mbps
- Power supply via PCI Express interface or via SATA 15 pin power connector
- Electrical power per port: max. 4.5 watt (5 V / 900 mA)
- Supports eXtensible Host Controller Interface (xHCI) specification 1.1
- Supports UASP
- Supports Multiple INs