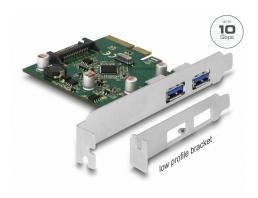

# Delock PCI Express x4 Card to 2 x external USB 3.2 Gen 2 Type-A female

### **Description**

This PCI Express card by Delock expands the PC by two external USB 3.2 ports. Different USB Type-A devices, such as docking stations, card readers, external enclosure etc., can be connected to the card. The card allows a data transfer rate of 10 Gbps on both ports when used simultaneously.

### **Specification**

- Connectors:
  - external:
  - 2 x SuperSpeed USB 10 Gbps (USB 3.2 Gen 2) Type-A female internal:
  - 1 x SATA 15 pin power connector
  - 1 x PCI Express x4, V3.0
- Chipset: Asmedia ASM3142
- Data transfer rate up to:
  - SuperSpeed USB 10 Gbps,
  - SuperSpeed USB 5 Gbps,
  - Hi-Speed 480 Mbps,
  - Full-Speed 12 Mbps,
  - Low-Speed 1.5 Mbps
- Power supply via PCI Express interface or via SATA 15 pin power connector
- Electrical power per port: max. 4.5 watt (5 V / 900 mA)
- Supports eXtensible Host Controller Interface (xHCI) specification 1.1
- Supports UASP
- Supports Multiple INs

# **Package content**

- PCI Express card SuperSpeed USB 10 Gbps
- · Low profile bracket
- Driver CD
- User manual