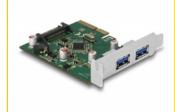

# Delock PCI Express x4 Card to 2 x external USB 3.2 Gen 2 Type-A female

### **Description**

This PCI Express card by Delock expands the PC by two external USB 3.2 ports. Different USB Type-A devices, such as docking stations, card readers, external enclosure etc., can be connected to the card. The card allows a data transfer rate of 10 Gbps on both ports when used simultaneously.

### **Specification**

- Connectors:
  - external:
  - 2 x SuperSpeed USB 10 Gbps (USB 3.2 Gen 2) Type-A female internal:
  - 1 x SATA 15 pin power connector
  - 1 x PCI Express x4, V3.0
- Chipset: Asmedia ASM3142
- Data transfer rate up to:
  - SuperSpeed USB 10 Gbps,
  - SuperSpeed USB 5 Gbps,
  - Hi-Speed 480 Mbps,
  - Full-Speed 12 Mbps,
  - Low-Speed 1.5 Mbps
- Power supply via PCI Express interface or via SATA 15 pin power connector
- Electrical power per port: max. 4.5 watt (5 V / 900 mA)
- Supports eXtensible Host Controller Interface (xHCI) specification 1.1
- Supports UASP
- Supports Multiple INs