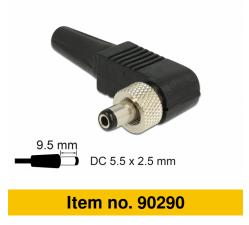

# Delock Connector DC 5.5 x 2.5 mm with 9.5 mm length male angled soldering version

# Specification

- Connectors:
  1 x DC 5.5 x 2.5 x 9.5 mm male >
  1 x solder connection
- Isolation resistance: 100 MΩ / min. (500 V DC)
- Voltage: max. 18 V
- Current: max. 2 A
- Length: ca. 50.1 mm
- Diameter: ca. 11.3 mm

## Specification of power connector

• Dimensions: inside: ø ca. 2.5 mm outside: ø ca. 5.5 mm length: ca. 9.5 mm