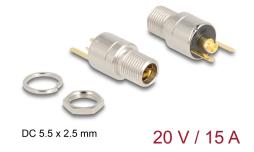

# Delock Connector DC 5.5 x 2.5 mm female bulkhead soldering version - round 20 V / 15 A

## **Specification**

• Connectors:

1 x DC 5.5 x 2.5 x 12.0 mm female

2 x solder connection

• Suitable for DC pin length: 9.5 mm / 12 mm

• Operating voltage: 20 V DC

• Current: max. 15 A

· Round base

• Thread type: M8\*P0.75

Mounting depth: ca. 17.1 mm

• Visible height when installed: ca. 8.5 mm

Nickel-plated connector

· Soldering pin: gold plated

#### Specification of power connector

• Dimensions:

inside: ø ca. 2.5 mm

outside: ø ca. 5.5 mm depth: ca. 12.0 mm

### Interface

connector: 1 x DC 5.5 x 2.5 mm jack bulkhead