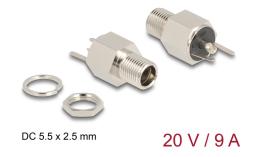

# Delock Connector DC 5.5 x 2.5 mm female bulkhead soldering version - Hexagon 20 V / 9 A

### **Specification**

• Connectors:

1 x DC 5.5 x 2.5 x 12.0 mm female

3 x solder connection

• Suitable for DC pin length: 9.5 mm / 12 mm

• Operating voltage: 20 V DC

• Current: max. 9 A

· Hexagon base

### Specification of power connector

• Dimensions:

inside: ø ca. 2.5 mm outside: ø ca. 5.5 mm depth: ca. 12.0 mm

#### Interface

connector: 1 x DC 5.5 x 2.5 mm jack bulkhead