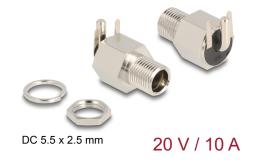

# Delock Connector DC 5.5 x 2.5 mm female bulkhead soldering version angled - Hexagon 20 V / 10 A

#### **Specification**

- Connectors:
  - 1 x DC 5.5 x 2.5 x 12.0 mm female
  - 3 x solder connection angled
- Suitable for DC pin length: 9.5 mm / 12 mm
- Operating voltage: 20 V DC
- Current: max. 10 A
- · Hexagon base
- Thread type: M8\*P0.75
- Mounting depth: ca. 11.7 mm
- Visible height when installed: ca. 8.5 mm
- Nickel-plated connector

## **Package content**

• DC female bulkhead

#### Interface

connector: 1 x DC 5.5 x 2.5 mm jack bulkhead