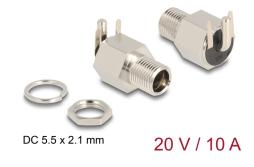

# Delock Connector DC 5.5 x 2.1 mm female bulkhead soldering version angled - Hexagon 20 V / 10 A

## Specification

- Connectors:
  1 x DC 5.5 x 2.1 x 12.0 mm female
  3 x solder connection angled
- Suitable for DC pin length: 9.5 mm / 12 mm
- Operating voltage: 20 V DC
- Current: max. 10 A
- Hexagon base
- Thread type: M8\*P0.75
- Mounting depth: ca. 11.7 mm
- Visible height when installed: ca. 8.5 mm
- Nickel-plated connector

## Specification of power connector

• Dimensions: inside: ø ca. 2.1 mm outside: ø ca. 5.5 mm

#### Interface

connector:

1 x DC 5.5 x 2.1 mm jack bulkhead