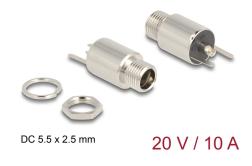

# Specification

- Connectors:
  1 x DC 5.5 x 2.5 x 12.0 mm female
  2 x solder connection
- Suitable for DC pin length: 9.5 mm / 12 mm
- Operating voltage: 20 V DC
- Current: max. 10 A
- Round base
- Thread type: M8\*P0.75
- Mounting depth: ca. 19.6 mm
- Visible height when installed: ca. 6.0 mm
- Nickel-plated connector

# Specification of power connector

• Dimensions: inside: ø ca. 2.5 mm outside: ø ca. 5.5 mm

#### Interface

connector:

1 x DC 5.5 x 2.5 mm jack bulkhead