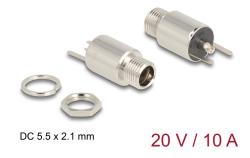

# Delock Connector DC 5.5 x 2.1 mm female bulkhead soldering version - round 20 V / 10 A

#### **Specification**

- Connectors:
  - 1 x DC 5.5 x 2.1 x 12.0 mm female
  - 2 x solder connection
- Suitable for DC pin length: 9.5 mm / 12 mm
- Operating voltage: 20 V DC
- Current: max. 10 A
- · Round base
- Thread type: M8\*P0.75
- Mounting depth: ca. 19.6 mm
- Visible height when installed: ca. 6.0 mm
- Nickel-plated connector

### Specification of power connector

• Dimensions:

inside: ø ca. 2.1 mm outside: ø ca. 5.5 mm

depth: ca. 12.0 mm

### Interface

connector: 1 x DC 5.5 x 2.1 mm jack bulkhead