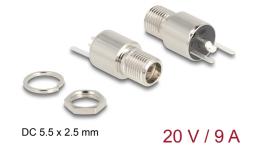

# Delock Connector DC 5.5 x 2.5 mm female bulkhead soldering version - round 20 V / 9 A

#### **Specification**

• Connectors:

1 x DC 5.5 x 2.5 x 12.0 mm female

2 x solder connection

• Suitable for DC pin length: 9.5 mm / 12 mm

• Operating voltage: 20 V DC

· Current: max. 9 A

· Round base

• Thread type: M8\*P0.75

• Mounting depth: ca. 17.1 mm

• Visible height when installed: ca. 8.5 mm

• Nickel-plated connector

### Specification of power connector

• Dimensions:

inside: ø ca. 2.5 mm outside: ø ca. 5.5 mm

depth: ca. 12.0 mm

#### Interface

connector: 1 x DC 5.5 x 2.5 mm jack bulkhead