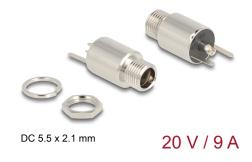

# Specification

- Connectors:
  1 x DC 5.5 x 2.1 x 12.0 mm female
  2 x solder connection
- Suitable for DC pin length: 9.5 mm / 12 mm
- Operating voltage: 20 V DC
- Current: max. 9 A
- Round base
- Thread type: M8\*P0.75
- Mounting depth: ca. 17.1 mm
- Visible height when installed: ca. 8.5 mm
- Nickel-plated connector

# Specification of power connector

• Dimensions: inside: ø ca. 2.1 mm outside: ø ca. 5.5 mm

#### Interface

connector:

1 x DC 5.5 x 2.1 mm jack bulkhead