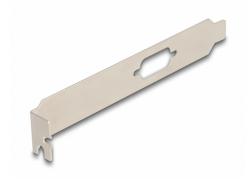

#### **Description**

This slot bracket by Delock is an accessory for D-Sub 9 pin connectors. A serial cable can be screwed from an internal connection to the slot bracket and thus lead the connection to the outside.

### **Specification**

- Standard slot bracket with D-Sub 9 opening
- For installation in a standard PC slot

#### Interface

External: 1 x D-Sub 9 Pin