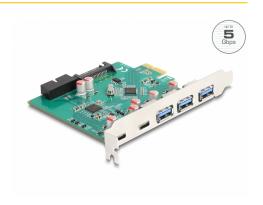

# Delock USB 5 Gbps PCI Express x1 Card to 3 x external Type-A + 2 x external USB Type-C<sup>™</sup> female and 1 x internal 19 pin USB pin header male

## Description

This PCI Express card by Delock expands the PC by three external **Type-A** and two external **USB Type-C™** ports as well as one internal 19 pin USB pin header male port. Different USB devices such as USB flash memory, card reader, external enclosure etc. can be connected. A maximum data transfer rate of up to **5 Gbps** can be reached.

### **Specification**

· Connectors:

external:

3 x USB 5 Gbps Type-A female

2 x USB 5 Gbps USB Type-C™ female

internal:

1 x 19 pin USB 5 Gbps pin header male

1 x SATA 15 pin power connector

1 x PCI Express x1, V2.0

- Chipset: VIA VL805, Genesys Logic GL3510
- Data transfer rate up to 5 Gbps
- Power supply via SATA power connector
- Electrical power per port: max. 4.5 watt (5 V / 900 mA)
- Supports eXtensible Host Controller Interface (xHCI) specification 1.1
- Supports UASP
- Supports Multiple INs
- Bootable