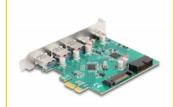

# Delock USB 5 Gbps PCI Express x1 Card to 3 x external Type-A + 2 x external USB Type-C<sup>™</sup> female and 1 x internal 19 pin USB pin header male

## Description

This PCI Express card by Delock expands the PC by three external **Type-A** and two external **USB Type-C™** ports as well as one internal 19 pin USB pin header male port. Different USB devices such as USB flash memory, card reader, external enclosure etc. can be connected. A maximum data transfer rate of up to **5 Gbps** can be reached.

### **Specification**

· Connectors:

external:

3 x USB 5 Gbps Type-A female

2 x USB 5 Gbps USB Type-C™ female

internal:

1 x 19 pin USB 5 Gbps pin header male

1 x SATA 15 pin power connector