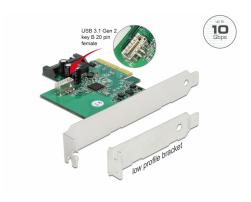

# Delock PCI Express x4 Card to 1 x internal USB 3.2 Gen 2 key B 20 pin female

## **Description**

This PCI Express card by Delock expands the PC by one internal USB 3.2 key B 20 pin female port. Various cables can be connected to the card to provide up to two USB Type-A interfaces.

## **Specification**

· Connectors:

internal:

- 1 x SuperSpeed USB 10 Gbps (USB 3.2 Gen 2) key B 20 pin female
- 1 x SATA 15 pin power plug
- 1 x PCI Express x4, V3.0
- Chipset: Asmedia ASM3142
- Data transfer rate up to:

## **Package content**

- PCI Express card
- Low profile bracket
- User manual