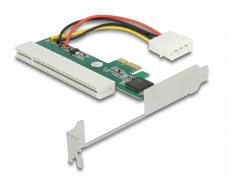

## Description

The PCI Express riser card by Delock enables the connection of one **PCI card** via one PCI Express interface. The **recess in the slot bracket** allows an external connection of e.g. cables to the built-in PCI card in the computer case.

## Specification

- Connectors:
  - 1 x PCI Express x1 >
  - 1 x 32-Bit PCI
- 1 x power connector 4 pin Molex male
- Chipset: Broadcom PEX8112-AA66BI
- Bootable

### General

| Function:    | bootable                             |
|--------------|--------------------------------------|
| Interface    |                                      |
| Connector 1: | 1 x PCI Express x1                   |
| Connector 2: | 1 x 32-Bit PCI                       |
| connector 3: | 1 x power connector 4 pin Molex male |