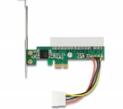

## Description

The PCI Express riser card by Delock enables the connection of one **PCI card** via one PCI Express interface. The **recess in the slot bracket** allows an external connection of e.g. cables to the built-in PCI card in the computer case.

## Specification

- Connectors:
  - 1 x PCI Express x1 >
  - 1 x 32-Bit PCI
- 1 x power connector 4 pin Molex male
- Chipset: Broadcom PEX8112-AA66BI
- Bootable

### General

| Function:    | bootable                             |
|--------------|--------------------------------------|
| Interface    |                                      |
| Connector 1: | 1 x PCI Express x1                   |
| Connector 2: | 1 x 32-Bit PCI                       |
| connector 3: | 1 x power connector 4 pin Molex male |