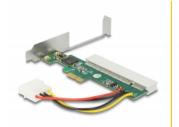

## Description

The PCI Express riser card by Delock enables the connection of one **PCI card** via one PCI Express interface. The **recess in the slot bracket** allows an external connection of e.g. cables to the built-in PCI card in the computer case.

## Specification

- Connectors:
  - 1 x PCI Express x1 >
  - 1 x 32-Bit PCI
- 1 x power connector 4 pin Molex male
- Chipset: Broadcom PEX8112-AA66BI
- Bootable

### General

| Function:    | bootable                             |
|--------------|--------------------------------------|
| Interface    |                                      |
| Connector 1: | 1 x PCI Express x1                   |
| Connector 2: | 1 x 32-Bit PCI                       |
| connector 3: | 1 x power connector 4 pin Molex male |