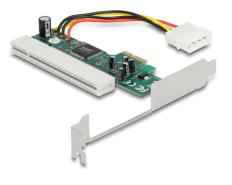

## Description

The PCI Express riser card by Delock enables the connection of one **PCI card** via one PCI Express interface. The **recess in the slot bracket** allows an external connection of e.g. cables to the built-in PCI card in the computer case.

# **Specification**

- Connectors:
  - 1 x PCI Express x1 >
  - 1 x 32-Bit PCI
- 1 x power connector 4 pin Molex male
- Chipset: Asmedia ASM1083
- Bootable

#### General

| Function:    | bootable                             |
|--------------|--------------------------------------|
| Interface    |                                      |
| Connector 1: | 1 x PCI Express x1                   |
| Connector 2: | 1 x 32-Bit PCI                       |
| connector 3: | 1 x power connector 4 pin Molex male |