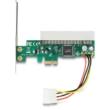

## Description

The PCI Express riser card by Delock enables the connection of one **PCI card** via one PCI Express interface. The **recess in the slot bracket** allows an external connection of e.g. cables to the built-in PCI card in the computer case.

# **Specification**

- Connectors:
  - 1 x PCI Express x1 >
  - 1 x 32-Bit PCI
- 1 x power connector 4 pin Molex male
- Chipset: Asmedia ASM1083
- Bootable

#### General

| Function:    | bootable                             |
|--------------|--------------------------------------|
| Interface    |                                      |
| Connector 1: | 1 x PCI Express x1                   |
| Connector 2: | 1 x 32-Bit PCI                       |
| connector 3: | 1 x power connector 4 pin Molex male |