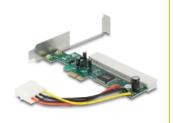

## Description

The PCI Express riser card by Delock enables the connection of one **PCI card** via one PCI Express interface. The **recess in the slot bracket** allows an external connection of e.g. cables to the built-in PCI card in the computer case.

# **Specification**

- Connectors:
  - 1 x PCI Express x1 >
  - 1 x 32-Bit PCI
- 1 x power connector 4 pin Molex male
- Chipset: Asmedia ASM1083
- Bootable

#### General

| Function:    | bootable                             |
|--------------|--------------------------------------|
| Interface    |                                      |
| Connector 1: | 1 x PCI Express x1                   |
| Connector 2: | 1 x 32-Bit PCI                       |
| connector 3: | 1 x power connector 4 pin Molex male |